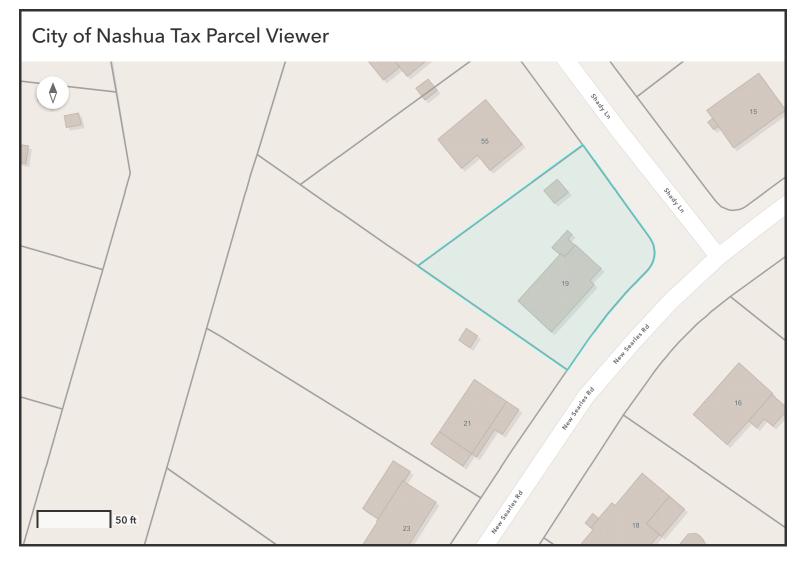

#### SALE # 8 19 New Searles Road (Tax Map B, Lot 620)

Vacant Raised Ranch style home w/ fire damage located on a 0.28± ac. corner lot. 1962 built home offers 1.299± SF CLA, 5 RMS, 3 BRS & 1 BA. Features include vinyl siding, 1-car undergarage, deck,unfinished basement & FHA/Cas Heat - Assessed Value: \$165,500. 2024 Taxes: \$2,613.